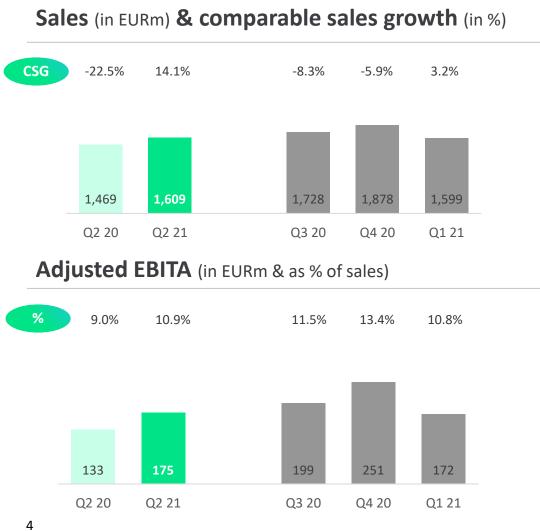

# Signify achieved Q2 21 comparable sales growth of 14.1%, an Adj. EBITA margin improvement of 190 bps to 10.9% and a free cash flow of EUR 104m

Key observations for Q2 21

- Installed base of connected light points increased from 83m in Q1 21 to 86<sup>1</sup>m
- LED-based sales represented 82% of total sales
- Nominal sales growth of 9.6% to EUR 1,609m
- Comparable sales growth of 14.1%
- Adjusted EBITA margin improved by 190 bps to 10.9%
- Adjusted indirect costs as percentage of sales decreased by 130 bps to 30.6% supported by operating leverage
- Net income increased to EUR 82m (Q2 20: EUR 81m)
- Free Cash Flow of EUR 104m (Q2 20: EUR 158m)