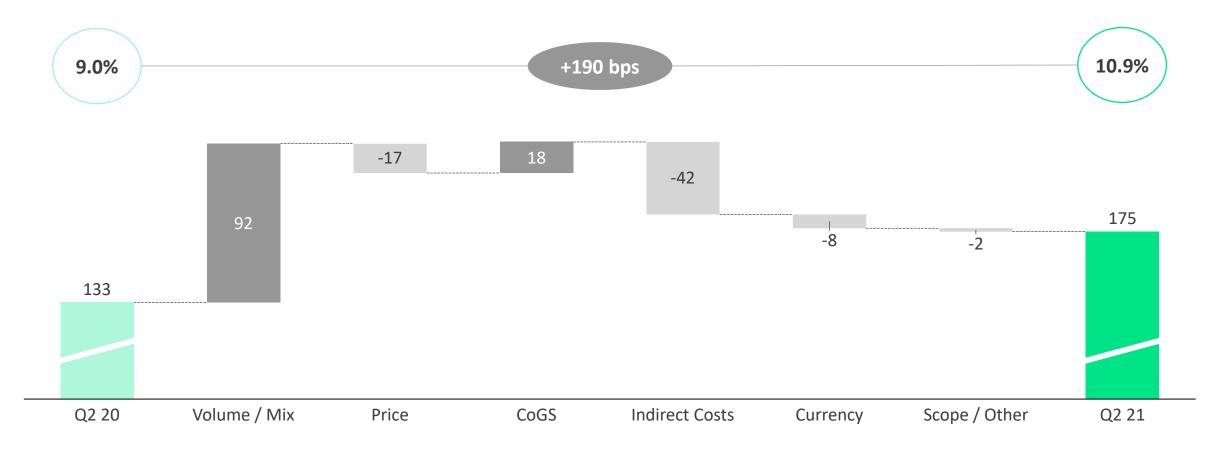

# Signify achieved Q2 21 comparable sales growth of 14.1%, an Adj. EBITA margin improvement of 190 bps to 10.9% and a free cash flow of EUR 104m

Key observations for Q2 21

- Installed base of connected light points increased from 83m in Q1 21 to 86<sup>1</sup>m
- LED-based sales represented 82% of total sales
- Nominal sales growth of 9.6% to EUR 1,609m
- Comparable sales growth of 14.1%
- Adjusted EBITA margin improved by 190 bps to 10.9%
- Adjusted indirect costs as percentage of sales decreased by 130 bps to 30.6% supported by operating leverage
- Net income increased to EUR 82m (Q2 20: EUR 81m)
- Free Cash Flow of EUR 104m (Q2 20: EUR 158m)

# Adj. EBITA growth and margin improvement driven by volume, mix and carefully balancing pricing vs. cost

In EURm / as % of sales