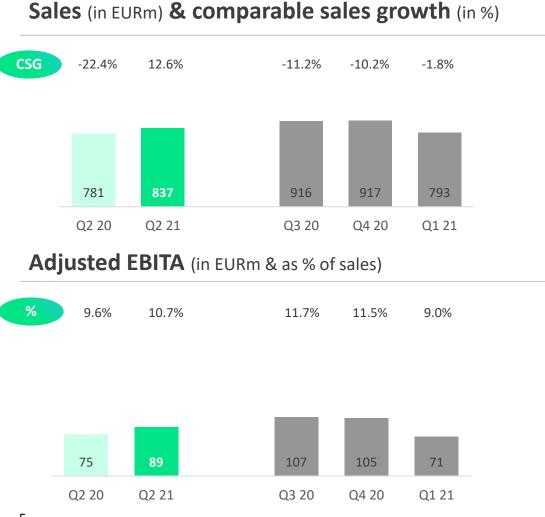

# Digital Solutions delivered a CSG of 12.6% and an Adj. EBITA margin improvement of 110 bps to 10.7%

#### Key observations for Q2 21

- Nominal sales growth 7.2%
- Comparable sales growth of 12.6%
  - Sequential improvement driven by market recovery
  - Partly offset by extended lockdowns in India and Canada and supply constraints
- Adjusted EBITA margin improved by 110 bps to 10.7%
  - Supported by operating leverage and procurement savings