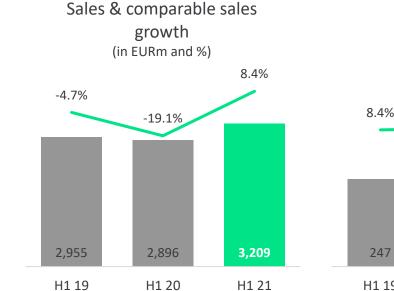

# Strong H1 2021 with comparable sales growth of 8.4% and adj. EBITA margin expansion of 230 bps to 10.8%