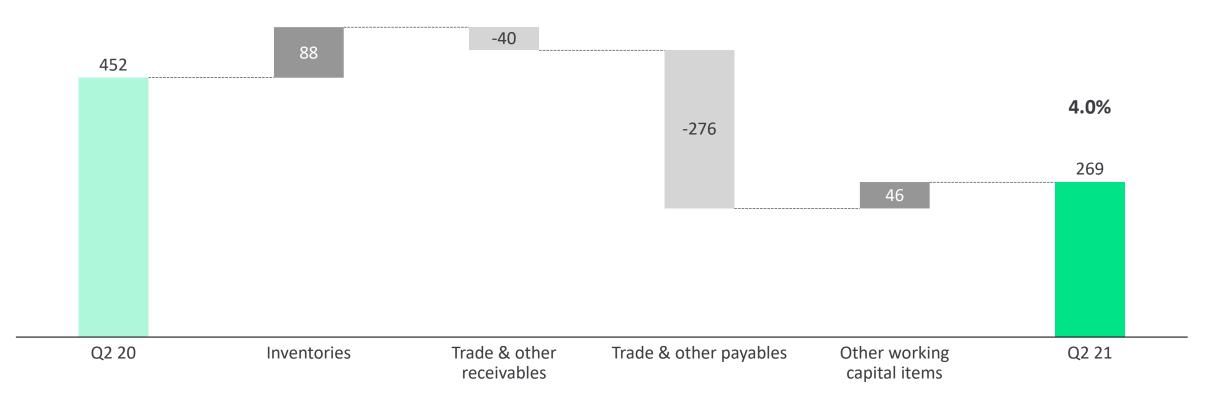

# Lower year-on-year working capital with improved payables and receivables more than offsetting inventory for growth

In EURm / as % of sales

**6.3%**<sup>1</sup>