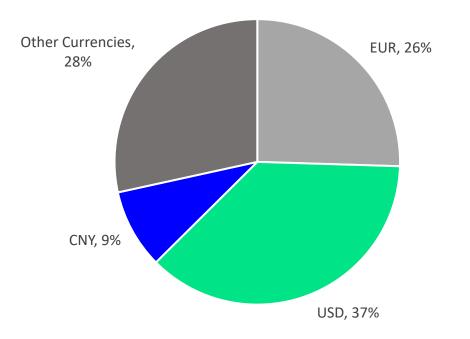

# Currency movements had a negative impact on sales and Adjusted EBITA

#### Q2 21 Sales FX Footprint (% of total)

#### **Key observations**

- Currency movements negatively impacted sales and Adjusted EBITA
- Sales impact of -4.5%, mainly from US dollar depreciation.
- Adjusted EBITA impact of EUR -8m, and -10 bps on the Adjusted EBITA margin, mainly coming from US dollar depreciation.
- Our policy is to hedge 100% of committed FX transactions and anticipated transactions up to 80% in layers over the next 15 months