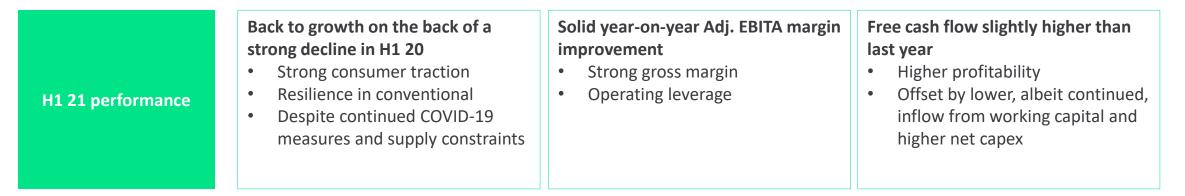

# Strong H1 2021 with comparable sales growth of 8.4% and adj. EBITA margin expansion of 230 bps to 10.8%