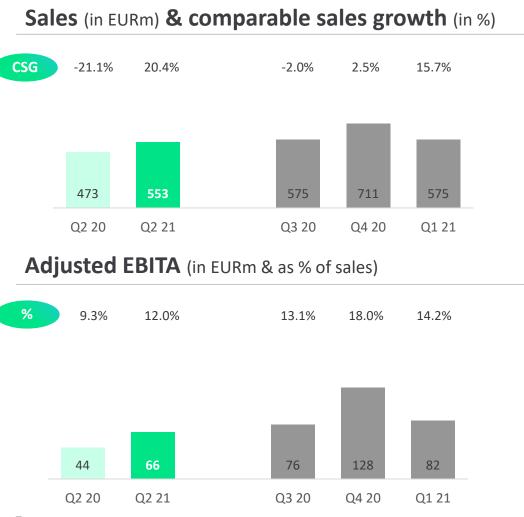

# Digital Products delivered a CSG of 20.4% and an Adj. EBITA margin improvement of 270 bps to 12.0%, driven by the consumer segment

#### Key observations for Q2 21

- Comparable sales growth of 20.4%
  - Strong consumer demand for connected home products
  - Partly offset by supply constraints

- Adjusted EBITA margin improved by 270 bps to 12.0%
  - Gross margin expansion
  - Higher contribution of connected home lighting
  - Price and cost management
  - Operating leverage