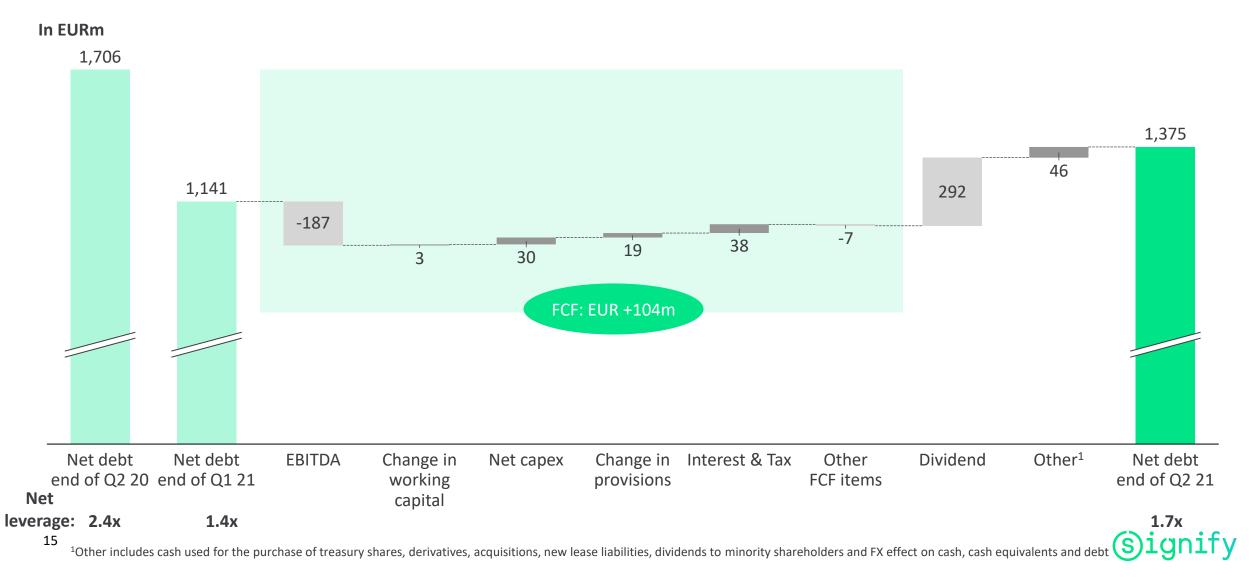

# Decrease of leverage ratio from 2.4x in Q2 2020 to 1.7x in Q2 2021, but increase from Q1 2021 due to dividend payment and treasury share purchase