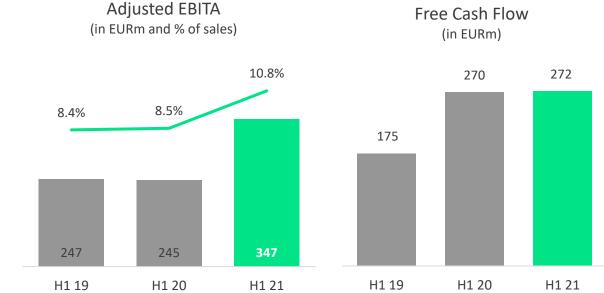

# Strong H1 2021 with comparable sales growth of 8.4% and adj. EBITA margin expansion of 230 bps to 10.8%