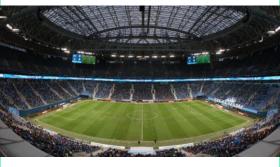

Boosting fan experience at four of Europe's major soccer stadiums

- Philips LED & Interact help to entertain fans with and provide TV viewers better viewing experience
- Also makes it easier for operators to remotely control and monitor lighting in different areas
- Includes largest stadiums in Budapest, Rome and St. Petersburg