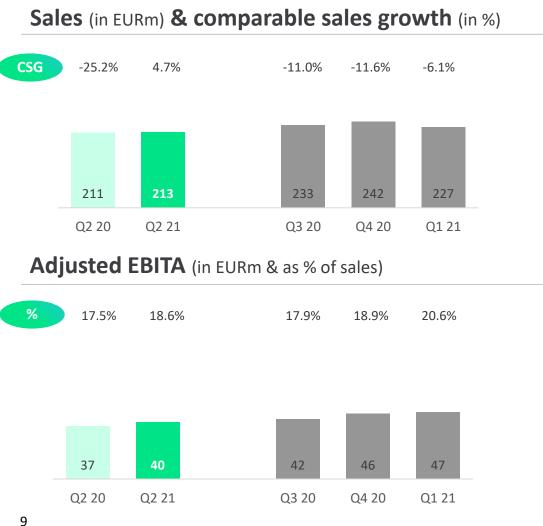

# Adj. EBITA growth and margin improvement driven by volume, mix and carefully balancing pricing vs. cost

In EURm / as % of sales